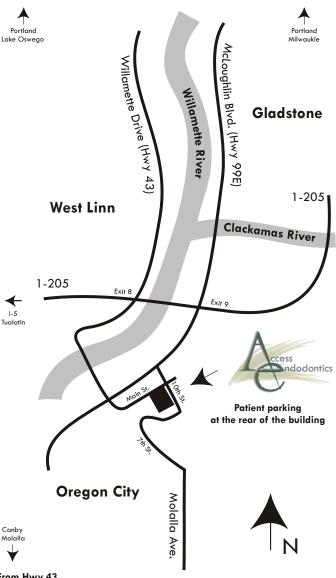

#### From Hwy 43

#### Portland, Lake Oswego, West Linn

- Head south on Willamette Dr. [Hwy 43]
- Cross Pacific Hwy Bridge [The Old Bridge]
- Cross over Main Street
- Turn left on Railroad Ave.
- Turn left on 9th Street
- Turn right on Main Street
- Second Building on the right

#### From 99-E South

- Head south on McLoughlin Blvd.
- Turn left onto 10th Street
- Take the 1st right onto Main Street

#### From 99-E North

- Head north on McLoughlin Blvd.
- Turn right onto 9th Street
- Take the 1st left onto Main Street

### From 205 North

- Take Exit 8 for Hwy 43/Lake Oswego
- Turn right onto Willamette Dr. [Hwy 43]
- Cross Pacific Hwy Bridge [The Old Bridge]
- Cross over Main Street
- Turn left on Railroad Ave.
- Turn left on 9th Street
- Turn right on Main Street
- Second Building on the right

#### From 205 South

- Take Exit 9 for Oregon City/99-E
- Turn left onto McLoughlin Blvd.
- Turn left onto 10th Street
- Take the 1st right onto Main Street